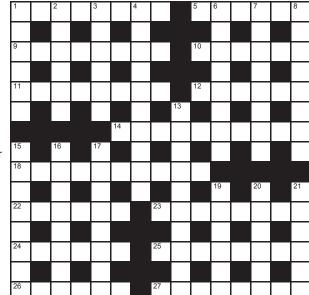

## Crossword 13,907 Set by Cinephile

## ACROSS

- 1 Get shot of one odd clue to mock
- **5** Far off help, I'm sorry to say (6)
- 9 In unison to acquire woman (8)10 Beast with craving to accept good
- publicity, perhaps (6)

  11 Conclusive nature of one faintly discernable (8)
- 12 Beast in iron and in spirit on fire (6)
- 14 Gets in the way, which 10 is never going to (10)18 Loveless marriage nursed by
- mistake (10)

  22 Beast in poster on ship (6)
- 23 Beast in turning aside part of the Mass (5.3)
- 24 Beast in ship with investments (6) 25 Beast follows mob that's swelling
- (8)

  26 Beast led astray to cause milk
- problem (6)

## **27** Idolatry organised with skill (8)

- Beast providing your opening to approve (6)
- 2 Beast and men beheaded and died to be put in tray (3-3)
- **3** Beast let out beasts (6)
- 3 Beast let out beasts (b)
  4 Assistant place holder?
- **4** Assistant place holder? (10) **6** Beast with cover for plant (8)
- 7 Debate causing a schism about
- sticky stuff (8) 8 Ballet girl uses variety in Hamlet
- (8)

  3 Reast between notes on organ or
- **13** Beast between poles on organ on the eastern seaboard (3,7)
- the eastern seaboard (3,7) **15** Beast among half of at least 24 people in charge of a remote age
- people in charge of a remote age
  (8)
- **16** Beast of legend, not so important round the cross (8)
- **17** Recipe advice from saint on Manchester stream (4,4)
- **19** Overenthusiastic use of weapon on half the spirits (4,2)
- 20 Did wrong in performance but I can't give it up (6)
- 21 Beast with soldier and organ (6)