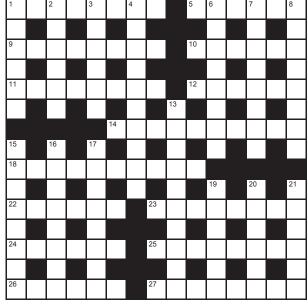

# Crossword 13,967 Set by Mudd

## ACROSS

- 1 Rush marked with back of blade (8)
- **5** Unpleasant heavy metal band with a couple of gatecrashers? (6)
- **9** Similarly, part of West London is to feature in fiction (8)
- **10** On opening of gala, red behind gold proving inelegant (6)
- 11 German deutschmark originally confused with English – and French copper? (8)
- 12 Stop a decorative band being heard (6)
- **14** Insane proposal for travel (10)
- 18 Woven tapestries in which all will be revealed (10)
- 22 Putting in insulation, brow wiped (6)
- **23** Neighbours' honey, possibly a cake on it? (4,4)
- 24 Particular dock? (6)
- **25** Key locking wonderful book in box (5,3)
- **26** Vision starts to materialise in fashion (6)
- 27 Pious author on the radio (8)

### DOWN

- 1 One left to feed plant, producing fodder crop (6)
- 2 Hide in sack, head unseen, being inquisitive (6)
- **3** I fancy that provides the acid test, finding love in conflict (6)
- 4 Gut has mildew, so be prepared! (10)
- **6** Bird with nothing in memory finding space for communication (4,4)
- **7** Predict failing economy primarily held as weak (8)
- 8 Wyoming city, where female steals money in church (8)
- **13** Spit on goalkeeper, being sweet (10)
- **15** Huge structure in Africa was built with clear aim (5,3)
- **16** Lender blushing, it breaking business leader finally (8)
- 17 Fantastic bridge card (8)
- **19** Heavyweight initially punching swiftly, being brave (6)
- **20** Device for hanging mammoth up on stake (6)
- **21** Bad-tempered when describing a garment? (6)